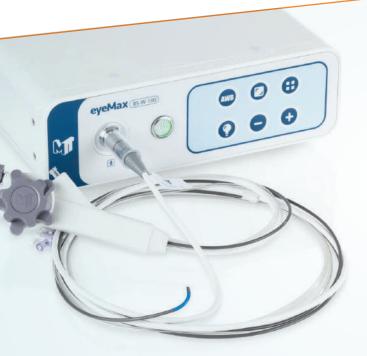

# SERIES SCOPES

Designed for minimally invasive surgical biliary procedures, the 650 series eyeMAX scope provides practitioners with the tools they need for improved efficiency, visualization, and control. With crystal-clear imaging, eyeMAX allows for better diagnostic accuracy and facilitates complex therapeutic interventions. The 650 series eyeMAX scope is offered in two scope sizes: 3.9 mm OD and a 3.2 mm OD to provide the flexibility needed for comprehensive common bile duct exploration and treatment.

## **DIGITAL CONTROLLER**

| Order<br>Number | Voltage | Frequency | Functions                                                      |
|-----------------|---------|-----------|----------------------------------------------------------------|
| SW71212         | 120V    | 60Hz      | LED, white color balance, brightness, zoom, image shape change |