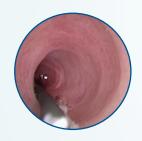

# EYEMAX SINGLE-USE CHOLANGIOSCOPE

Discover the advantages of enhanced resolution by using the eyeMAX™ Cholangioscope. With superior optical clarity and improved flexibility, eyeMAX provides unmatched access and clear visualization to aid diagnosis. Available in two sizes, the 3.9 mm O.D. scope includes a 2.0 mm working channel that accommodates our 1.6 mm eyeMAX biopsy forceps, potentially increasing biopsy yield. Meanwhile, the 3.2 mm version comes equipped with a 1.2 mm working channel that works seamlessly with the 1.0 mm eyeMAX biopsy forceps, enabling deeper access into the patient's anatomy.