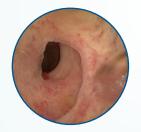

# EYEMAX SINGLE-USE CHOLANGIOSCOPE

Discover the advantages of enhanced resolution by using the eyeMAX™ Cholangioscope. With superior optical clarity and improved flexibility, eyeMAX provides unmatched access and clear visualization to aid diagnosis. Available in two sizes, the 3.9 mm O.D. scope includes a 2.0 mm working channel that accommodates our 1.6 mm eyeMAX biopsy forceps, potentially increasing biopsy yield. Meanwhile, the 3.2 mm version comes equipped with a 1.2 mm working channel that works seamlessly with the 1.0 mm eyeMAX biopsy forceps, enabling deeper access into the patient's anatomy.