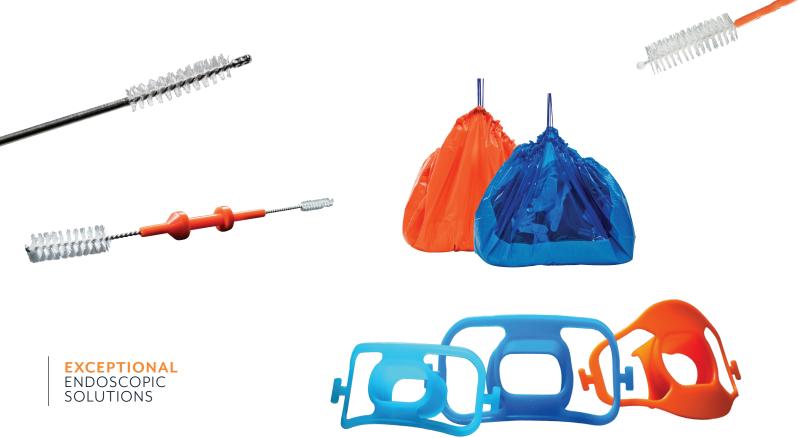

#### **CLEANING BRUSHES ②**

| Order Number | Description                                              | Package Units |
|--------------|----------------------------------------------------------|---------------|
| QL22011      | Single ended 6 mm channel brush                          | 50/Box        |
| QL22021      | Double ended 6 mm channel brush                          | 50/Box        |
| QL22031      | Single ended 6 mm channel and attached 10 mm valve brush | 50/Box        |
| QL22041      | Double ended 5 mm-10 mm valve brush                      | 50/Box        |
| QL22051      | Single ended 6 mm channel brush + 5 mm-10 mm valve brush | 50/Box        |
| QL22061      | Double ended 6 mm channel brush + 5 mm-10 mm valve brush | 50/Box        |

## **COLOSHIELD PROCEDURE DRAPE** ②

| Order Number | Description                | Package Units |
|--------------|----------------------------|---------------|
| QL22911      | ColoShield Procedure Drape | 50/box        |

#### **BITE BLOCKS ②**

| Order Number | Description                                        | Package Units |
|--------------|----------------------------------------------------|---------------|
| BB60011      | Bite Block, Adult, with strap                      | 100/Box       |
| BB60021      | Bite Block, Pediatric, with strap                  | 100/Box       |
| BB60041      | Bite Block, Adult w/o dental rim. 60+Fr with strap | 100/Box       |
| BB60051      | Bite Block, Adult, 60+Fr with strap                | 100/Box       |