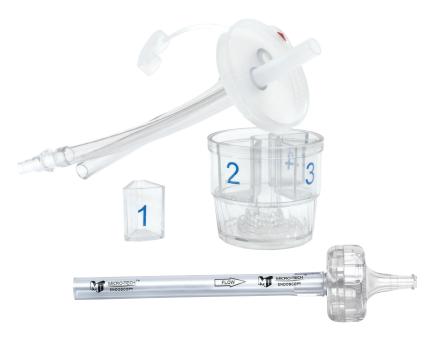

#### **POLYP TRAPS** ②

| Order Number | Description                             | Package Units |
|--------------|-----------------------------------------|---------------|
| QL54012      | In-Line Suction Polyp Trap              | 50/Box        |
| PC54011      | Polyp Trap with 4 chambers              | 25/Box        |
| PC54021      | Polyp Trap single chamber               | 25/Box        |
| PC54031      | Quad Polyp Trap with removable chambers | 25/Box        |