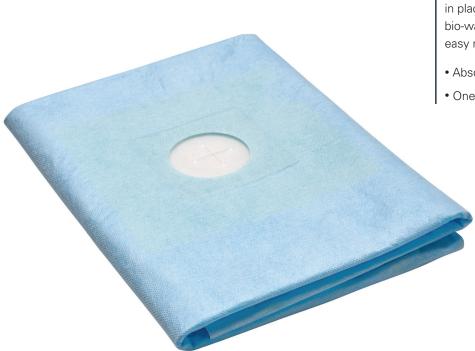

## **BIOLOGICAL BARRIER COLOSHIELD PROCEDURE DRAPE**

The ColoShield™ Procedure Drape is designed to act as a barrier during colonoscopy procedures. The large size and strong adhesive strips ensure it stays in place and protects the physician from potential bio-waste contact. It also offers a flexible opening for easy maneuverability of the scope.

- Absorbent side to shield against bio-waste
- One size to fit all patients