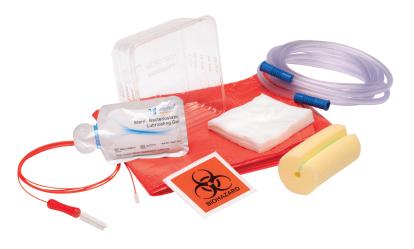

Choose from five different kits that provide the items required for nearly every endoscopic procedure. By bundling routine items into standardized kits, the number of touchpoints, and the potential for cross-contamination may be reduced.

- Basic Kit
- Basic + Kit
- Upper Kit
- Set-Up Kit
- Compliance Kit

|                | Catch-All<br>Transport<br>Pad | Biohazard<br>Label | Bowl | Sponge (w/<br>detergent) | Gauze<br>(10) | Lubricating<br>Gel (1.4 oz) | Cleaning<br>Brush* | Bite<br>Block* | Suction<br>Tubing* |
|----------------|-------------------------------|--------------------|------|--------------------------|---------------|-----------------------------|--------------------|----------------|--------------------|
| Basic Kit      | •                             | •                  | •    | ٠                        | •             | •                           |                    |                |                    |
| Basic + Kit    | •                             | •                  | •    | •                        | •             | •                           | •                  |                |                    |
| Upper Kit      | •                             | •                  | •    | •                        | •             | •                           |                    | •              |                    |
| Set-Up Kit     | •                             | •                  | •    | •                        | •             | •                           | •                  |                | •                  |
| Compliance Kit | •                             | •                  | •    | •                        |               |                             |                    |                |                    |

\*Cleaning Brush (Single ended 6 mm channel and attached 10 mm valve brush); Bite Block (Adult, 60+ Fr with strap); Suction Tubing (3/16" x 10')